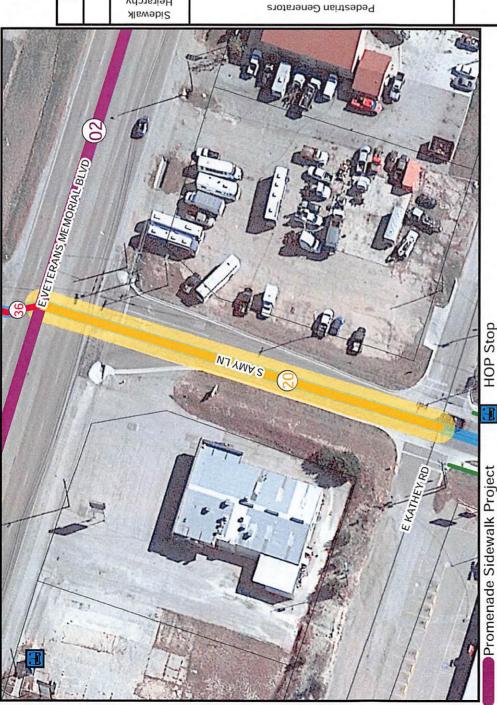

# Strandth Soccer Complex EVETERANSMEMORIALBLYD J

PROMENADE 02

Number:02

HOP Stop

Promenade Sidewalk Project

 Residential Sidewalk Project Connector Sidewalk Project

STREET: E. Veterans Memorial Blvd.

FROM: Indian Trail

TO: Ann Blvd.

DISTANCE: 3,627.32 Ft.

SIDE OF STREET: Both

WIDTH: 6' - 10'

Mobility 2030 Proposed Sidewalk Network Existing Sidewalk

PEDESTRIAN TRAFFIC: Low

USES ALONG OR NEARBY: Entertainment Venues, Mobile Home Park, Retail, Hotel

UNIQUE CHARACTERISTICS: TXDOT Roadway

| IIS                        | SIDEWALK                         | RANKING SYST                                     | EM    |
|----------------------------|----------------------------------|--------------------------------------------------|-------|
|                            | FACTOR                           | RANKING (Score)                                  | SCORE |
| γι                         |                                  | Promenade (5)                                    |       |
| idewa<br>sirarch<br>(spts) | Sidewalk<br>Classification       | Connector (3)                                    |       |
| ЭН                         |                                  | Residential (1)                                  |       |
|                            | Proximity to                     | Within 1/4 mile (10)                             |       |
| 1190                       | Schools                          | Within 1/2 mile (5)                              |       |
|                            | Proximity to                     | Within 1/4 mile (10)                             |       |
| rators                     | Transit                          | Within 1/2 mile (5)                              |       |
| Gene<br>(stq               | Proximity to                     | Within 1/4 mile (10)                             |       |
|                            | Parks                            | Within 1/2 mile (5)                              |       |
| Pede                       | Proximity to                     | Within 1/4 mile (10)                             |       |
| ***                        | Facilities                       | Within 1/2 mile (5)                              |       |
| 4/ 1/1                     | Proximity to                     | Within 1/4 mile (10)                             |       |
| w.                         | Hub                              | Within 1/2 mile (5)                              |       |
|                            | Existing                         | Worn Path (5)                                    |       |
| SJ                         | racilities<br>(Project Side)     | No Facility - roadway is only option (3)         |       |
|                            | Existing<br>Facilities           | Worn Path (5)                                    | 1 40  |
| ther F<br>(20 p            | (Opposite<br>Side)               | No Facility - roadway is only option (3)         |       |
| 0                          | Gap or<br>Missing Link           | Gap - < 500 ft between sidewalks (10)            |       |
|                            | (if both, only<br>score for Gap) | Missing Link - > 500 ft<br>between sidewalks (5) |       |
| 9                          | Citizen<br>Requests              | Request by citizen (5)                           |       |
| bjecti<br>actors<br>stq 6  | Council/Board<br>Requests        | Request by Council/Board<br>Member (10)          |       |
| Н                          | Scorer's Top<br>10 Projects      | Your Top 10 - #1 (10), #2 (9), #3 (8), etc.      |       |
|                            |                                  |                                                  |       |