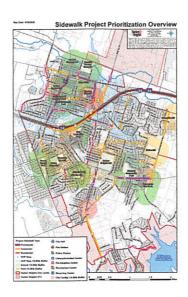

## **EXPLANATION:**

Mobility 2030, the City's transportation plan was adopted on May 27, 2014 and was supplemented with a Sidewalk Plan on October 27, 2015. The Sidewalk Plan (Attachment 1) was created to show future sidewalks to be constructed on existing roadways to make connections between residential areas, commercial hubs, and government facilities such as parks and schools, and to fill gaps in existing sidewalks. The sidewalk plan divided the sidewalks into categories based upon their use, which include:

**Promenade Sidewalk** - The main function of Promenade Sidewalk is to provide intercommunity accessibility connecting community centers or major facilities as well as critical intersections in the City. It is the primary location for high volumes of pedestrians congregating, making transfers to other transportation modes or walking to a destination. They serve high density residential, retail, service, industrial, and mixed uses. Promenade Sidewalks will be 6 to 10 feet wide mixed-use paths on both sides of the street featuring numerous amenities such as benches, community flags and banners, water fountains, mile markers, and pet waste stations. They are primarily located along principal arterial streets in the City.

Connector Sidewalk - Connector Sidewalks connect with the principal sidewalk system to accommodate trips of moderate length with a lower level of travel mobility and a higher level of land access. Connector Sidewalk collects residential paths and channels them to public nodes such as parks, schools, and other public facilities and commercial nodes such as hospitals and shopping centers. They are 6 to 8 feet wide mixed-use paths on both sides of the street featuring limited amenities such as benches and mile markers. They are primarily located along minor arterial streets in the City.

**Residential Sidewalk** - Residential Sidewalks are commonly located along neighborhood borders and collect traffic from residential areas and channel people to the Connectors and Promenade. They are 5 to 6 feet wide pedestrian paths on one or both sides of the street. They are primarily located along collector streets and some minor arterial streets in the City.

Staff divided the sidewalks proposed in the Sidewalk Plan into 40 projects (Attachment 2) with the intention of developing a priority list of sidewalk projects that could be completed as funding becomes available from the City's budget or grant opportunities. These projects were scored based upon such criteria as the sidewalk type, proximity to schools, citizen requests, etc., and a

## **ATTACHMENTS:**

- 1. Mobility 2030 Sidewalk Plan
- 2. Sidewalk Project Map
- 3. Sidewalk Scoring Map Book
- 4. Sidewalk Project Scores