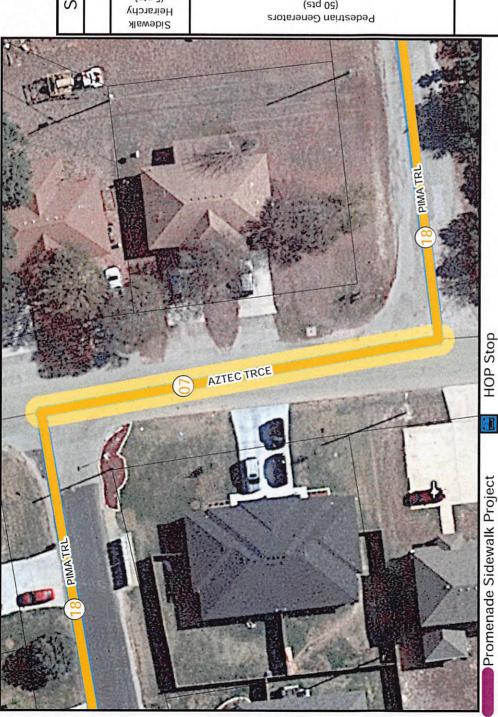

While analyzing the results of the scoring, Staff also noted other project that could be deemed "low-hanging fruit" that bear consideration:

|             |                                 | HONORABLE M           | IENTION          |                   |             |      |
|-------------|---------------------------------|-----------------------|------------------|-------------------|-------------|------|
| STREET      | FROM                            | то                    | SIDEWALK<br>TYPE | PROJECT<br>NUMBER | TOTAL SCORE | RANK |
| Modoc Drive | W. Central<br>Texas Expwy<br>E. | Mountain Lion<br>Road | CONNECTOR        | 16                | 533         | 11   |
| Aztec Trace | Pima Trail                      | Pima Trail            | CONNECTOR        | 07                | 373         | 27   |
| Pima Trail  | Pueblo Trace                    | Cork Oak Drive        | CONNECTOR        | 18                | 350         | 28   |

Existing Sidewalk

Mobility 2030 Proposed Sidewalk Network

 Residential Sidewalk Project Connector Sidewalk Project

STREET: Aztec Trace

FROM: Pima Trail TO: Pima Trail

**USES ALONG OR NEARBY: Residential Connector** PEDESTRIAN TRAFFIC: Medium

UNIQUE CHARACTERISTICS: Small jog, Possibly one side sidewalk (designated crosswalk)

179.53 Ft.

SIDE OF STREET: Both

WIDTH: 6' - 8' DISTANCE:

250 Feet

200

150

100