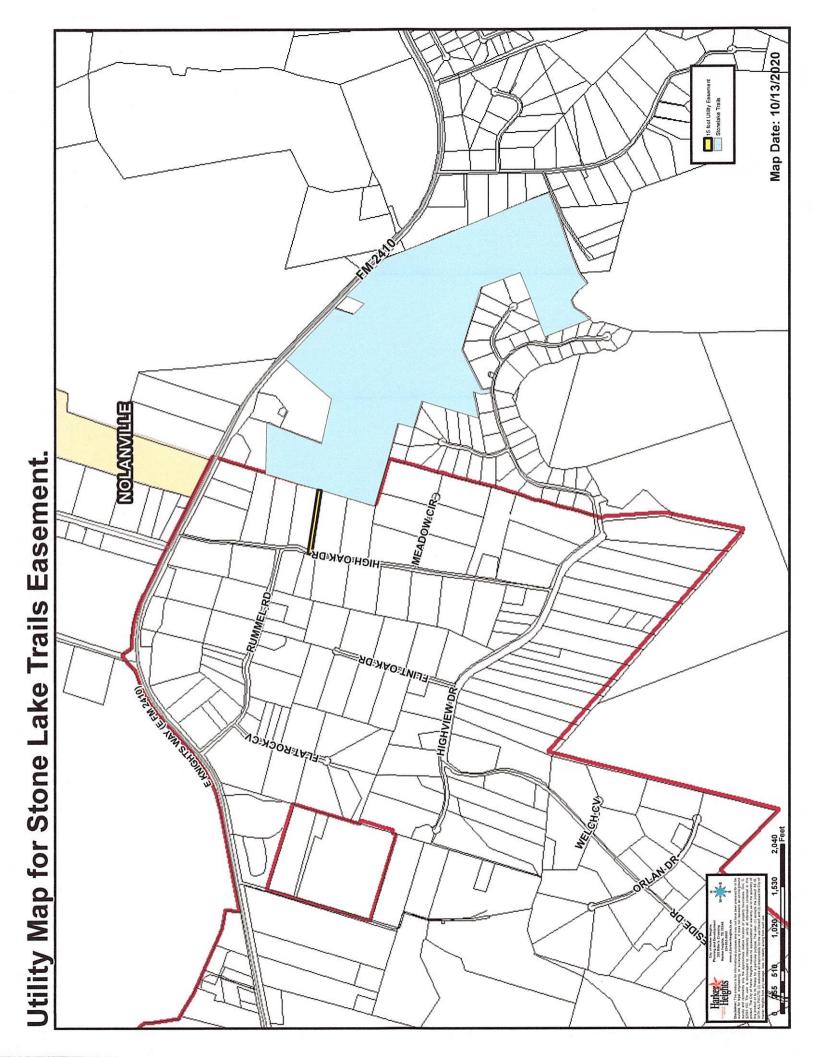

## III. New Business:

- Receive and discuss a proposed Policy of the City Council of the City of Harker Heights, Texas, establishing policy and procedures for public comments, rules of decorum, and presentations at open meetings of the City Council. (City Manager/Assistant City Manager)
- 2. Receive and discuss a presentation regarding the Prioritization of Sidewalk Projects identified in the Mobility 2030 Sidewalk Plan. (Planning and Development Director)
- 3. Receive and discuss a presentation on the Voluntary Annexation of Stone Lake Trails Residential Subdivision, approximately 134 acres comprising of 175 Lots, located in the City of Harker Heights Eastern Extraterritorial Jurisdiction. (Public Works Director)
- 4. Discuss and consider a Schedule Modification to the Council Calendar due to the Holiday Season for the City Council of the City of Harker Heights, Texas. (City Secretary)