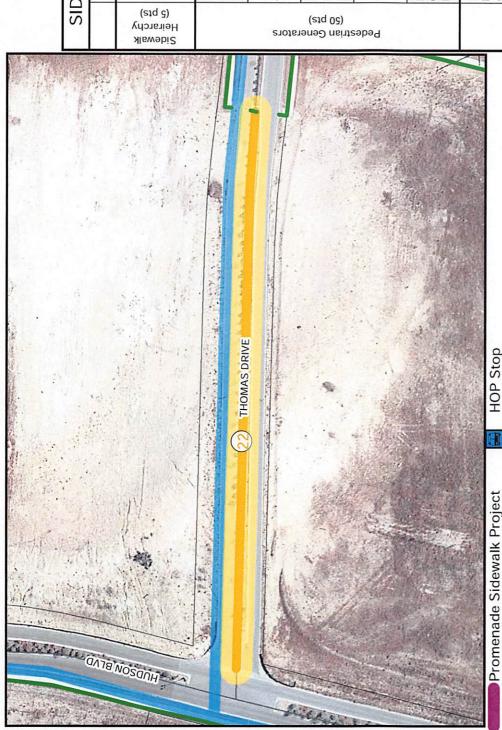

1,350 Feet

1,080

810

540

270

135

SIDE OF STREET: One Side

DISTANCE: 844.99 Ft.

WIDTH: 6' - 10'

FROM: E. Knights Way TO: Thomas Drive

# PROMENADE 05

Number:05

| Teltarchy T                 | FACTOR FACTOR Sidewalk Classification | RANKING (Score) SC                               | SCORE |
|-----------------------------|---------------------------------------|--------------------------------------------------|-------|
| гэ Неігагсћу<br>(5 ргs)     | ewalk<br>ssification                  | December (E)                                     |       |
| Heirarch<br>(erg 8)         | ewalk<br>ssification                  | Promenaue (5)                                    |       |
| PH SI                       |                                       | Connector (3)                                    |       |
|                             |                                       | Residential (1)                                  |       |
|                             | Proximity to                          | Within 1/4 mile (10)                             |       |
|                             | Schools                               | Within 1/2 mile (5)                              |       |
|                             | Proximity to                          | Within 1/4 mile (10)                             |       |
|                             | Transit                               | Within 1/2 mile (5)                              |       |
| (stq                        | Proximity to                          | Within 1/4 mile (10)                             |       |
| 09)                         | (S                                    | Within 1/2 mile (5)                              |       |
| Pedes<br>5                  | Proximity to                          | Within 1/4 mile (10)                             |       |
|                             | Facilities                            | Within 1/2 mile (5)                              |       |
| Pro                         | Proximity to                          | Within 1/4 mile (10)                             |       |
| Hub                         | lleicial                              | Within 1/2 mile (5)                              |       |
| Exis                        | Existing                              | Worn Path (5)                                    |       |
|                             | Facilities<br>(Project Side)          | No Facility - roadway is only option (3)         |       |
| (stc                        | Existing<br>Facilities                | Worn Path (5)                                    |       |
| (20 l                       | (Opposite<br>Side)                    | No Facility - roadway is only option (3)         |       |
|                             | Gap or<br>Missing Link                | Gap - < 500 ft between sidewalks (10)            |       |
| (if be                      | (if both, only<br>score for Gap)      | Missing Link - > 500 ft<br>between sidewalks (5) |       |
| (                           | Citizen<br>Requests                   | Request by citizen (5)                           |       |
| bjectir<br>sctors<br>etg 62 | Council/Board<br>Requests             | Request by Council/Board<br>Member (10)          |       |
| z)<br>∃                     | Scorer's Top<br>10 Projects           | Your Top 10 - #1 (10), #2 (9), #3 (8), etc.      |       |
|                             | TOTAL                                 | - SCORE                                          |       |