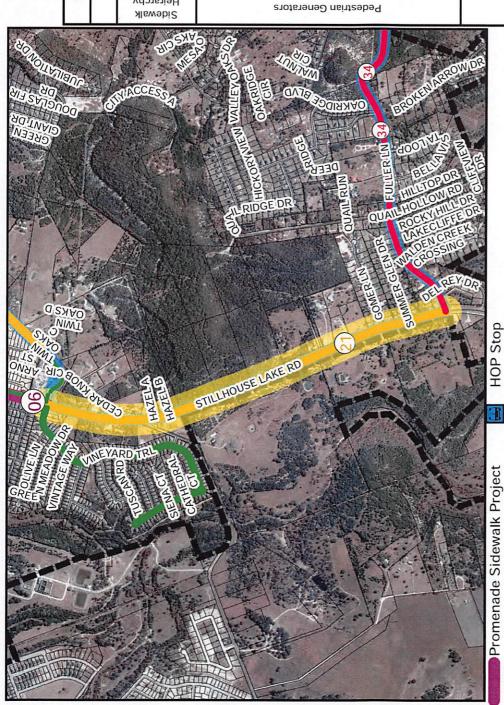

## SIDEWALK RANKING SYSTEM PROMENADE 06 Your Top 10 - #1 (10), #2 (9), No Facility - roadway is only No Facility - roadway is only Request by Council/Board RANKING (Score) Gap - < 500 ft between Missing Link - > 500 ft Request by citizen (5) Within 1/4 mile (10) Number:06 Within 1/2 mile (5) Within 1/2 mile (5) Within 1/2 mile (5) Within 1/2 mile (5) Nithin 1/2 mile (5) Promenade (5) Residential (1) sidewalks (10) Connector (3) Worn Path (5) Worn Path (5) Member (10) TOTAL SCORE #3 (8), etc. option (3) option (3) Sidewalk Classification score for Gap) Council/Board (Project Side) Scorer's Top Proximity to Commercial FACTOR Proximity to Schools Proximity to Transit Missing Link Proximity to (if both, only Proximity to Other City Facilities Existing Facilities Existing Facilities (Opposite Requests Requests Citizen Parks Gap or Side) (s1q 2) (25 pts) (stq 08) (20 pts) Sidewalk Heirarchy Subjective Factors Pedestrian Generators Other Factors TS ONORADOS 5,000 JA.CT-PROSPECTORITRE USES ALONG OR NEARBY: Residential Connector, - ACAS STORES WILLIAM STORE UNIQUE CHARACTERISTICS: TXDOT Roadway, Mobility 2030 Proposed Sidewalk Network Sidewalk Bridges Needed on Both Sides 4,000 School, Retail, Grocery Store PEDESTRIAN TRAFFIC: High NEBON IWIN O **Existing Sidewalk** 3,000 HOP Stop BLVD HUDSON 2,000 Promenade Sidewalk Project Residential Sidewalk Project Connector Sidewalk Project SIDE OF STREET: One Side/Both STREET: Stillhouse Lake Road DISTANCE: 3,234.82 Ft. 1,000 FROM: Prospector Trail O: Vineyard Trail WIDTH: 6' - 10' 200