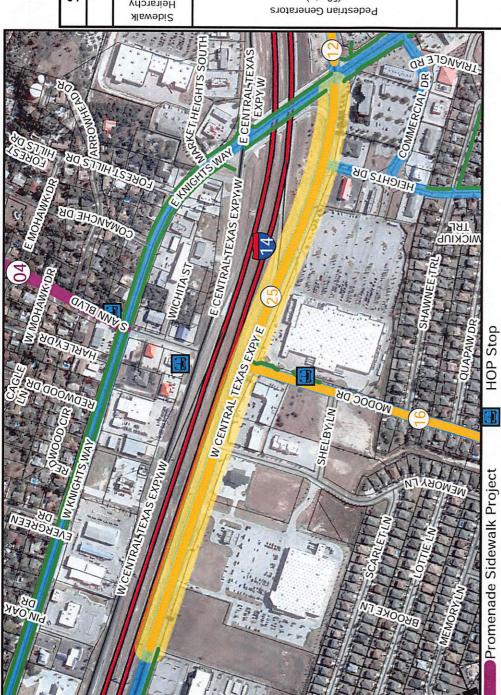

Staff divided the sidewalks proposed in the Sidewalk Plan into 40 projects (Attachment 2) with the intention of developing a priority list of sidewalk projects that could be completed as funding becomes available from the City's budget or grant opportunities. These projects were scored based upon such criteria as the sidewalk type, proximity to schools, citizen requests, etc., and a

The scores for each project were compiled, and the top ten projects are summarized below for your review and comment:

|                               | TO                            | P 10 SIDEWAL                                                    | K PROJECTS       |                   |                |      |
|-------------------------------|-------------------------------|-----------------------------------------------------------------|------------------|-------------------|----------------|------|
| STREET                        | FROM                          | то                                                              | SIDEWALK<br>TYPE | PROJECT<br>NUMBER | TOTAL<br>SCORE | RANK |
| Indian Trail                  | E. Central<br>Texas Expwy E.  | E. Veterans<br>Memorial<br>Blvd.                                | PROMENADE        | 03                | 722            | 1    |
| E. Knights Way                | Cedar Knob<br>Road            | Warriors<br>Path                                                | PROMENADE        | 01                | 629            | 2    |
| E. Beeline Lane               | Indian Trail                  | S. Ann Blvd.                                                    | CONNECTOR        | 11                | 619            | 3    |
| S. Ann Blvd.                  | E. Veterans<br>Memorial Blvd. | W. Knights<br>Way                                               | PROMENADE        | 04                | 605            | 4    |
| Stillhouse Lake<br>Road       | E. Knights Way                | Thomas<br>Drive                                                 | PROMENADE        | 05                | 599            | 5    |
| E. Veterans<br>Memorial Blvd. | Indian Trail                  | Ann Blvd.                                                       | PROMENADE        | 02                | 567            | 6    |
| Stillhouse Lake<br>Road       | Prospector<br>Trail           | Vineyard<br>Trail                                               | PROMENADE        | 06                | 564            | 7    |
| Warriors Path<br>Road         | E. Knights Way                | Pontotoc<br>Trace                                               | CONNECTOR        | 27                | 548            | 8    |
| E. Central<br>Texas Expwy E.  | E. Knights Way                | Indian Trail                                                    | CONNECTOR        | 12                | 542            | 9    |
| Millers<br>Crossing           | Grizzly Trail                 | E. Central<br>Texas Expwy<br>E. (by the<br>way of<br>Helms Way) | CONNECTOR        | 15                | 542            | 9    |

While analyzing the results of the scoring, Staff also noted other project that could be deemed "low-hanging fruit" that bear consideration:

|             |                                 | HONORABLE M           | IENTION          |                   |             |      |
|-------------|---------------------------------|-----------------------|------------------|-------------------|-------------|------|
| STREET      | FROM                            | то                    | SIDEWALK<br>TYPE | PROJECT<br>NUMBER | TOTAL SCORE | RANK |
| Modoc Drive | W. Central<br>Texas Expwy<br>E. | Mountain Lion<br>Road | CONNECTOR        | 16                | 533         | 11   |
| Aztec Trace | Pima Trail                      | Pima Trail            | CONNECTOR        | 07                | 373         | 27   |
| Pima Trail  | Pueblo Trace                    | Cork Oak Drive        | CONNECTOR        | 18                | 350         | 28   |