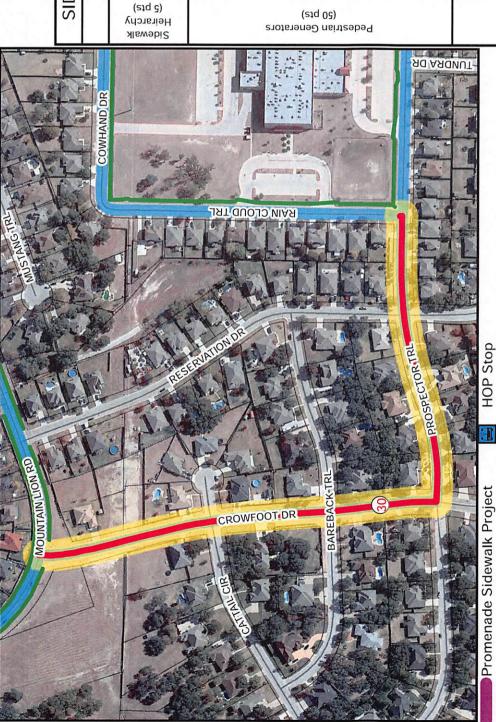

Staff divided the sidewalks proposed in the Sidewalk Plan into 40 projects (Attachment 2) with the intention of developing a priority list of sidewalk projects that could be completed as funding becomes available from the City's budget or grant opportunities. These projects were scored based upon such criteria as the sidewalk type, proximity to schools, citizen requests, etc., and a

The scores for each project were compiled, and the top ten projects are summarized below for your review and comment:

|                               | TO                            | P 10 SIDEWAL                                                    | K PROJECTS       |                   |                |      |
|-------------------------------|-------------------------------|-----------------------------------------------------------------|------------------|-------------------|----------------|------|
| STREET                        | FROM                          | то                                                              | SIDEWALK<br>TYPE | PROJECT<br>NUMBER | TOTAL<br>SCORE | RANK |
| Indian Trail                  | E. Central<br>Texas Expwy E.  | E. Veterans<br>Memorial<br>Blvd.                                | PROMENADE        | 03                | 722            | 1    |
| E. Knights Way                | Cedar Knob<br>Road            | Warriors<br>Path                                                | PROMENADE        | 01                | 629            | 2    |
| E. Beeline Lane               | Indian Trail                  | S. Ann Blvd.                                                    | CONNECTOR        | 11                | 619            | 3    |
| S. Ann Blvd.                  | E. Veterans<br>Memorial Blvd. | W. Knights<br>Way                                               | PROMENADE        | 04                | 605            | 4    |
| Stillhouse Lake<br>Road       | E. Knights Way                | Thomas<br>Drive                                                 | PROMENADE        | 05                | 599            | 5    |
| E. Veterans<br>Memorial Blvd. | Indian Trail                  | Ann Blvd.                                                       | PROMENADE        | 02                | 567            | 6    |
| Stillhouse Lake<br>Road       | Prospector<br>Trail           | Vineyard<br>Trail                                               | PROMENADE        | 06                | 564            | 7    |
| Warriors Path<br>Road         | E. Knights Way                | Pontotoc<br>Trace                                               | CONNECTOR        | 27                | 548            | 8    |
| E. Central<br>Texas Expwy E.  | E. Knights Way                | Indian Trail                                                    | CONNECTOR        | 12                | 542            | 9    |
| Millers<br>Crossing           | Grizzly Trail                 | E. Central<br>Texas Expwy<br>E. (by the<br>way of<br>Helms Way) | CONNECTOR        | 15                | 542            | 9    |

While analyzing the results of the scoring, Staff also noted other project that could be deemed "low-hanging fruit" that bear consideration:

|             |                                 | HONORABLE M           | IENTION          |                   |             |      |
|-------------|---------------------------------|-----------------------|------------------|-------------------|-------------|------|
| STREET      | FROM                            | то                    | SIDEWALK<br>TYPE | PROJECT<br>NUMBER | TOTAL SCORE | RANK |
| Modoc Drive | W. Central<br>Texas Expwy<br>E. | Mountain Lion<br>Road | CONNECTOR        | 16                | 533         | 11   |
| Aztec Trace | Pima Trail                      | Pima Trail            | CONNECTOR        | 07                | 373         | 27   |
| Pima Trail  | Pueblo Trace                    | Cork Oak Drive        | CONNECTOR        | 18                | 350         | 28   |