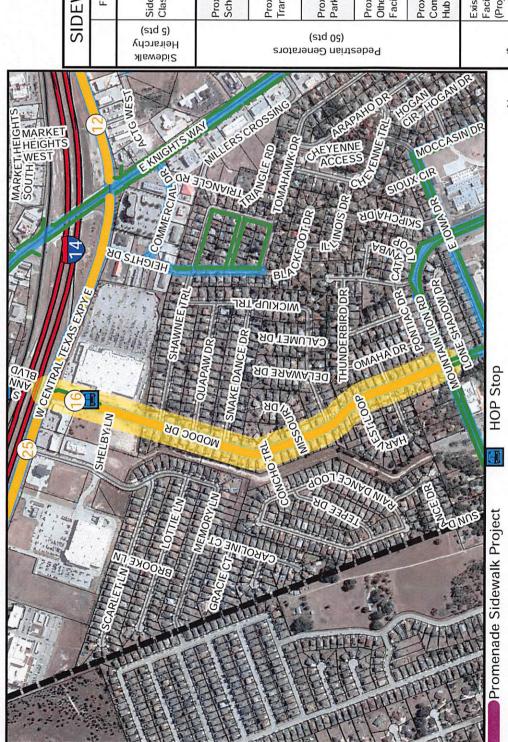

While analyzing the results of the scoring, Staff also noted other project that could be deemed "low-hanging fruit" that bear consideration:

|             |                                 | HONORABLE M           | IENTION          |                   |             |      |
|-------------|---------------------------------|-----------------------|------------------|-------------------|-------------|------|
| STREET      | FROM                            | то                    | SIDEWALK<br>TYPE | PROJECT<br>NUMBER | TOTAL SCORE | RANK |
| Modoc Drive | W. Central<br>Texas Expwy<br>E. | Mountain Lion<br>Road | CONNECTOR        | 16                | 533         | 11   |
| Aztec Trace | Pima Trail                      | Pima Trail            | CONNECTOR        | 07                | 373         | 27   |
| Pima Trail  | Pueblo Trace                    | Cork Oak Drive        | CONNECTOR        | 18                | 350         | 28   |