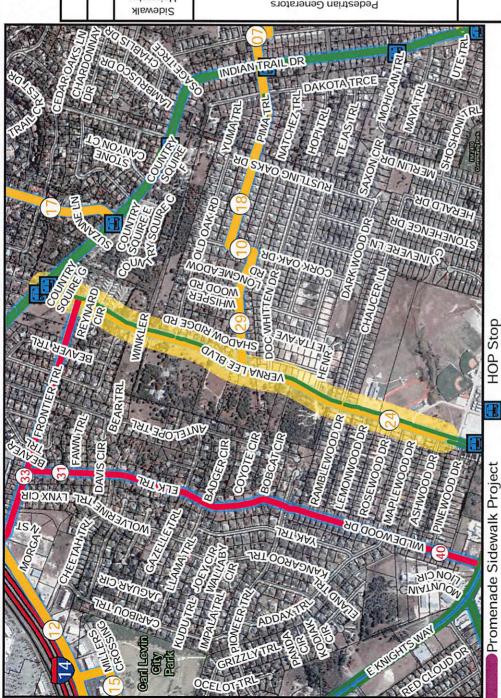

Staff divided the sidewalks proposed in the Sidewalk Plan into 40 projects (Attachment 2) with the intention of developing a priority list of sidewalk projects that could be completed as funding becomes available from the City's budget or grant opportunities. These projects were scored based upon such criteria as the sidewalk type, proximity to schools, citizen requests, etc., and a

The scores for each project were compiled, and the top ten projects are summarized below for your review and comment:

|                               | TO                            | P 10 SIDEWAL                                                    | K PROJECTS       |                   |                |      |
|-------------------------------|-------------------------------|-----------------------------------------------------------------|------------------|-------------------|----------------|------|
| STREET                        | FROM                          | то                                                              | SIDEWALK<br>TYPE | PROJECT<br>NUMBER | TOTAL<br>SCORE | RANK |
| Indian Trail                  | E. Central<br>Texas Expwy E.  | E. Veterans<br>Memorial<br>Blvd.                                | PROMENADE        | 03                | 722            | 1    |
| E. Knights Way                | Cedar Knob<br>Road            | Warriors<br>Path                                                | PROMENADE        | 01                | 629            | 2    |
| E. Beeline Lane               | Indian Trail                  | S. Ann Blvd.                                                    | CONNECTOR        | 11                | 619            | 3    |
| S. Ann Blvd.                  | E. Veterans<br>Memorial Blvd. | W. Knights<br>Way                                               | PROMENADE        | 04                | 605            | 4    |
| Stillhouse Lake<br>Road       | E. Knights Way                | Thomas<br>Drive                                                 | PROMENADE        | 05                | 599            | 5    |
| E. Veterans<br>Memorial Blvd. | Indian Trail                  | Ann Blvd.                                                       | PROMENADE        | 02                | 567            | 6    |
| Stillhouse Lake<br>Road       | Prospector<br>Trail           | Vineyard<br>Trail                                               | PROMENADE        | 06                | 564            | 7    |
| Warriors Path<br>Road         | E. Knights Way                | Pontotoc<br>Trace                                               | CONNECTOR        | 27                | 548            | 8    |
| E. Central<br>Texas Expwy E.  | E. Knights Way                | Indian Trail                                                    | CONNECTOR        | 12                | 542            | 9    |
| Millers<br>Crossing           | Grizzly Trail                 | E. Central<br>Texas Expwy<br>E. (by the<br>way of<br>Helms Way) | CONNECTOR        | 15                | 542            | 9    |

While analyzing the results of the scoring, Staff also noted other project that could be deemed "low-hanging fruit" that bear consideration:

|             |                                 | HONORABLE M           | IENTION          |                   |             |      |
|-------------|---------------------------------|-----------------------|------------------|-------------------|-------------|------|
| STREET      | FROM                            | то                    | SIDEWALK<br>TYPE | PROJECT<br>NUMBER | TOTAL SCORE | RANK |
| Modoc Drive | W. Central<br>Texas Expwy<br>E. | Mountain Lion<br>Road | CONNECTOR        | 16                | 533         | 11   |
| Aztec Trace | Pima Trail                      | Pima Trail            | CONNECTOR        | 07                | 373         | 27   |
| Pima Trail  | Pueblo Trace                    | Cork Oak Drive        | CONNECTOR        | 18                | 350         | 28   |