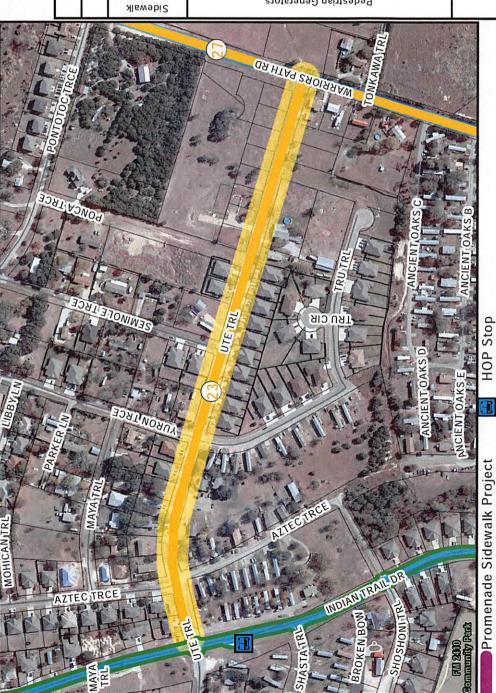

SCORE

Number:07

| 14     | 7                           | SIDEWALK                         | RANKING SYSTEM                                   |       |
|--------|-----------------------------|----------------------------------|--------------------------------------------------|-------|
|        | 5                           | Z CAN VELV                       | ICIC CAIIVIAICAI                                 | _     |
|        |                             | FACTOR                           | RANKING (Score) SCC                              | SCORE |
|        | Λų                          |                                  | Promenade (5)                                    |       |
|        | idewa<br>sirarcl<br>(5 pts) | Sidewalk<br>Classification       | Connector (3)                                    |       |
|        | Ή                           |                                  | Residential (1)                                  |       |
| 478    |                             | Proximity to                     | Within 1/4 mile (10)                             |       |
| 284    |                             | Schools                          | Within 1/2 mile (5)                              |       |
| A MILE |                             | Proximity to                     | Within 1/4 mile (10)                             |       |
|        | rators                      | Transit                          | Within 1/2 mile (5)                              |       |
|        | Gene<br>(stq                | Proximity to                     | Within 1/4 mile (10)                             |       |
|        |                             | Parks                            | Within 1/2 mile (5)                              |       |
| (PINE) | Pedes                       | Proximity to                     | Within 1/4 mile (10)                             | ١.    |
| CAN    |                             | Facilities                       | Within 1/2 mile (5)                              |       |
|        |                             | Proximity to                     | Within 1/4 mile (10)                             |       |
| 1      |                             | Hub                              | Within 1/2 mile (5)                              |       |
|        |                             | Existing                         | Worn Path (5)                                    |       |
|        | S                           | racilities<br>(Project Side)     | No Facility - roadway is only option (3)         |       |
|        |                             | Existing<br>Facilities           | Worn Path (5)                                    |       |
|        | Ther F<br>(20               | (Opposite<br>Side)               | No Facility - roadway is only option (3)         |       |
|        | 0                           | Gap or<br>Missing Link           | Gap - < 500 ft between sidewalks (10)            |       |
| 777    |                             | (if both, only<br>score for Gap) | Missing Link - > 500 ft<br>between sidewalks (5) |       |
|        | S                           | Citizen<br>Requests              | Request by citizen (5)                           |       |
|        | ibjecti<br>actor:<br>25 pts | Council/Board<br>Requests        | Request by Council/Board<br>Member (10)          |       |
|        | £                           | Scorer's Top<br>10 Projects      | Your Top 10 - #1 (10), #2 (9),<br>#3 (8), etc.   |       |
|        |                             | TOTAL                            | L SCORE                                          |       |

Existing Sidewalk

Mobility 2030 Proposed Sidewalk Network

 Residential Sidewalk Project Connector Sidewalk Project

STREET: Aztec Trace

FROM: Pima Trail TO: Pima Trail

**USES ALONG OR NEARBY: Residential Connector** PEDESTRIAN TRAFFIC: Medium

UNIQUE CHARACTERISTICS: Small jog, Possibly one side sidewalk (designated crosswalk)

179.53 Ft.

SIDE OF STREET: Both

WIDTH: 6' - 8' DISTANCE:

250 Feet

200

150

100

20

25

Number:08

|       |                            | SIDEWALK                         | PANKING SYSTEM                                   |    |
|-------|----------------------------|----------------------------------|--------------------------------------------------|----|
|       | 5                          | L WALL                           | C C ONIVINIAN                                    | T  |
| 1     |                            | FACTOR                           | RANKING (Score) SCORE                            | ΣE |
| T.DR  | λų                         |                                  | Promenade (5)                                    |    |
| 州     | swabi<br>Sirarcl<br>(Spts) | Sidewalk<br>Classification       | Connector (3)                                    |    |
| 4     | Н                          |                                  | Residential (1)                                  |    |
| èα    |                            | Proximity to                     | Within 1/4 mile (10)                             |    |
| Nosi  |                            | Schools                          | Within 1/2 mile (5)                              |    |
| 省     |                            | Proximity to                     | Within 1/4 mile (10)                             |    |
| T     | rators                     | Transit                          | Within 1/2 mile (5)                              |    |
| 1     | Gene<br>(etq               | Proximity to                     | Within 1/4 mile (10)                             |    |
| 月     |                            | Parks                            | Within 1/2 mile (5)                              |    |
| ∂g:   |                            | Proximity to                     | Within 1/4 mile (10)                             |    |
| INAIS |                            | Facilities                       | Within 1/2 mile (5)                              |    |
| FEN   |                            | Proximity to                     | Within 1/4 mile (10)                             |    |
| H     |                            | Hub                              | Within 1/2 mile (5)                              |    |
| A     |                            | Existing                         | Worn Path (5)                                    |    |
|       | S.                         | Project Side)                    | No Facility - roadway is only option (3)         |    |
|       |                            | Existing<br>Facilities           | Worn Path (5)                                    |    |
|       | 1 1941<br>  (20            | (Opposite<br>Side)               | No Facility - roadway is only option (3)         |    |
|       | 0                          | Gap or<br>Missing Link           | Gap - < 500 ft between sidewalks (10)            |    |
|       |                            | (if both, only<br>score for Gap) | Missing Link - > 500 ft<br>between sidewalks (5) |    |
|       | 9                          | Citizen<br>Requests              | Request by citizen (5)                           |    |
|       | bjecti<br>actor:<br>stg 62 | Council/Board<br>Requests        | Request by Council/Board<br>Member (10)          |    |
| alk   | ±                          | Scorer's Top<br>10 Projects      | Your Top 10 - #1 (10), #2 (9),<br>#3 (8), etc.   |    |
|       |                            | TOTAL                            | L SCORE                                          |    |