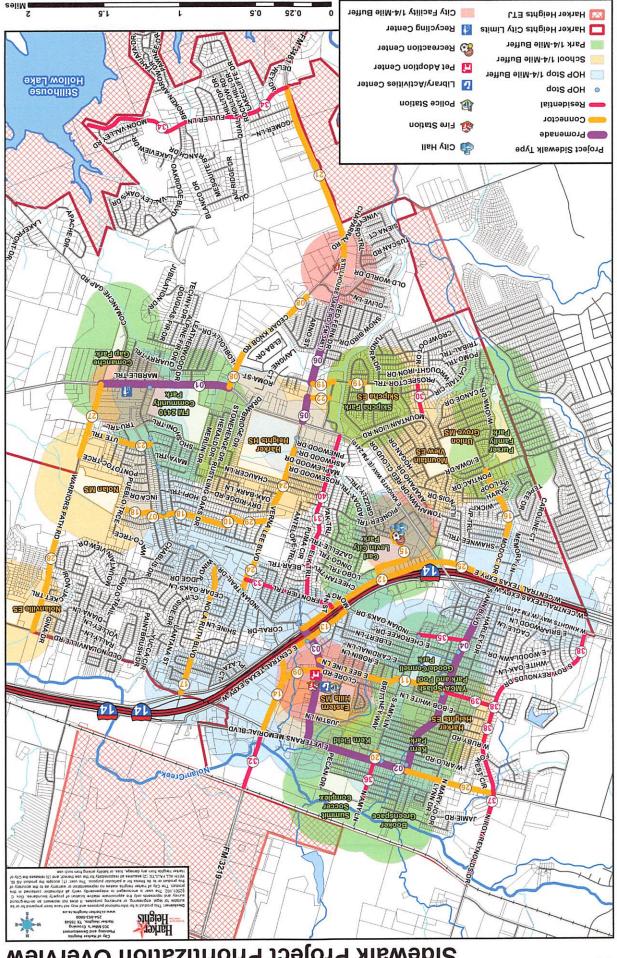

The scores for each project were compiled, and the top ten projects are summarized below for your review and comment:

|                               | TO                            | P 10 SIDEWAL                                                    | K PROJECTS       |                   |                |      |
|-------------------------------|-------------------------------|-----------------------------------------------------------------|------------------|-------------------|----------------|------|
| STREET                        | FROM                          | то                                                              | SIDEWALK<br>TYPE | PROJECT<br>NUMBER | TOTAL<br>SCORE | RANK |
| Indian Trail                  | E. Central<br>Texas Expwy E.  | E. Veterans<br>Memorial<br>Blvd.                                | PROMENADE        | 03                | 722            | 1    |
| E. Knights Way                | Cedar Knob<br>Road            | Warriors<br>Path                                                | PROMENADE        | 01                | 629            | 2    |
| E. Beeline Lane               | Indian Trail                  | S. Ann Blvd.                                                    | CONNECTOR        | 11                | 619            | 3    |
| S. Ann Blvd.                  | E. Veterans<br>Memorial Blvd. | W. Knights<br>Way                                               | PROMENADE        | 04                | 605            | 4    |
| Stillhouse Lake<br>Road       | E. Knights Way                | Thomas<br>Drive                                                 | PROMENADE        | 05                | 599            | 5    |
| E. Veterans<br>Memorial Blvd. | Indian Trail                  | Ann Blvd.                                                       | PROMENADE        | 02                | 567            | 6    |
| Stillhouse Lake<br>Road       | Prospector<br>Trail           | Vineyard<br>Trail                                               | PROMENADE        | 06                | 564            | 7    |
| Warriors Path<br>Road         | E. Knights Way                | Pontotoc<br>Trace                                               | CONNECTOR        | 27                | 548            | 8    |
| E. Central<br>Texas Expwy E.  | E. Knights Way                | Indian Trail                                                    | CONNECTOR        | 12                | 542            | 9    |
| Millers<br>Crossing           | Grizzly Trail                 | E. Central<br>Texas Expwy<br>E. (by the<br>way of<br>Helms Way) | CONNECTOR        | 15                | 542            | 9    |

While analyzing the results of the scoring, Staff also noted other project that could be deemed "low-hanging fruit" that bear consideration:

|             |                                 | HONORABLE M           | IENTION          |                   |             |      |
|-------------|---------------------------------|-----------------------|------------------|-------------------|-------------|------|
| STREET      | FROM                            | то                    | SIDEWALK<br>TYPE | PROJECT<br>NUMBER | TOTAL SCORE | RANK |
| Modoc Drive | W. Central<br>Texas Expwy<br>E. | Mountain Lion<br>Road | CONNECTOR        | 16                | 533         | 11   |
| Aztec Trace | Pima Trail                      | Pima Trail            | CONNECTOR        | 07                | 373         | 27   |
| Pima Trail  | Pueblo Trace                    | Cork Oak Drive        | CONNECTOR        | 18                | 350         | 28   |