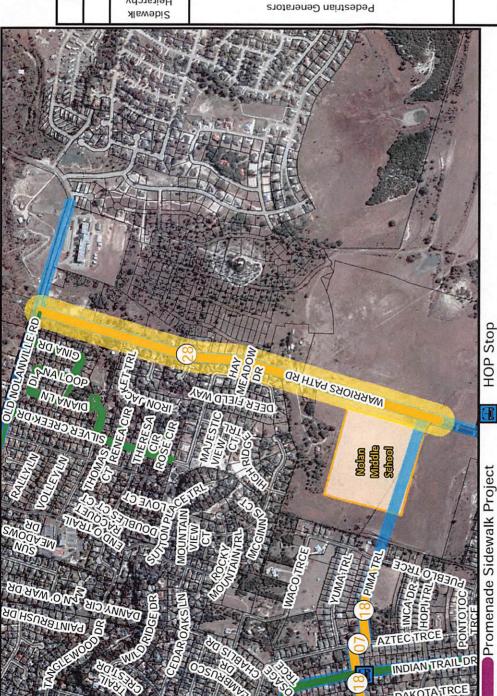

Staff divided the sidewalks proposed in the Sidewalk Plan into 40 projects (Attachment 2) with the intention of developing a priority list of sidewalk projects that could be completed as funding becomes available from the City's budget or grant opportunities. These projects were scored based upon such criteria as the sidewalk type, proximity to schools, citizen requests, etc., and a

The scores for each project were compiled, and the top ten projects are summarized below for your review and comment:

|                               | TO                            | P 10 SIDEWAL                                                    | K PROJECTS       |                   |                |      |
|-------------------------------|-------------------------------|-----------------------------------------------------------------|------------------|-------------------|----------------|------|
| STREET                        | FROM                          | то                                                              | SIDEWALK<br>TYPE | PROJECT<br>NUMBER | TOTAL<br>SCORE | RANK |
| Indian Trail                  | E. Central<br>Texas Expwy E.  | E. Veterans<br>Memorial<br>Blvd.                                | PROMENADE        | 03                | 722            | 1    |
| E. Knights Way                | Cedar Knob<br>Road            | Warriors<br>Path                                                | PROMENADE        | 01                | 629            | 2    |
| E. Beeline Lane               | Indian Trail                  | S. Ann Blvd.                                                    | CONNECTOR        | 11                | 619            | 3    |
| S. Ann Blvd.                  | E. Veterans<br>Memorial Blvd. | W. Knights<br>Way                                               | PROMENADE        | 04                | 605            | 4    |
| Stillhouse Lake<br>Road       | E. Knights Way                | Thomas<br>Drive                                                 | PROMENADE        | 05                | 599            | 5    |
| E. Veterans<br>Memorial Blvd. | Indian Trail                  | Ann Blvd.                                                       | PROMENADE        | 02                | 567            | 6    |
| Stillhouse Lake<br>Road       | Prospector<br>Trail           | Vineyard<br>Trail                                               | PROMENADE        | 06                | 564            | 7    |
| Warriors Path<br>Road         | E. Knights Way                | Pontotoc<br>Trace                                               | CONNECTOR        | 27                | 548            | 8    |
| E. Central<br>Texas Expwy E.  | E. Knights Way                | Indian Trail                                                    | CONNECTOR        | 12                | 542            | 9    |
| Millers<br>Crossing           | Grizzly Trail                 | E. Central<br>Texas Expwy<br>E. (by the<br>way of<br>Helms Way) | CONNECTOR        | 15                | 542            | 9    |

While analyzing the results of the scoring, Staff also noted other project that could be deemed "low-hanging fruit" that bear consideration:

|             |                                 | HONORABLE M           | IENTION          |                   |             |      |
|-------------|---------------------------------|-----------------------|------------------|-------------------|-------------|------|
| STREET      | FROM                            | то                    | SIDEWALK<br>TYPE | PROJECT<br>NUMBER | TOTAL SCORE | RANK |
| Modoc Drive | W. Central<br>Texas Expwy<br>E. | Mountain Lion<br>Road | CONNECTOR        | 16                | 533         | 11   |
| Aztec Trace | Pima Trail                      | Pima Trail            | CONNECTOR        | 07                | 373         | 27   |
| Pima Trail  | Pueblo Trace                    | Cork Oak Drive        | CONNECTOR        | 18                | 350         | 28   |